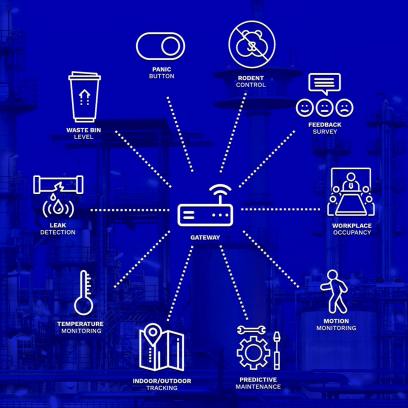

Installation

Source Sense is the perfect technology companion in manufacturing. With monitoring and alerting automation, Source Sense can be your central component to leverage information to improve worker safety, security, facility maintenance, electrical motor monitoring, asset tracking, and building automation outcomes by helping gather information and alert you to items needing immediate action.

Source Sense is a powerful platform with a single pane of glass. It enables you infinite plug-and-play IoT solutions.

Contact us: info@sourceinc.com

Nationwide Support